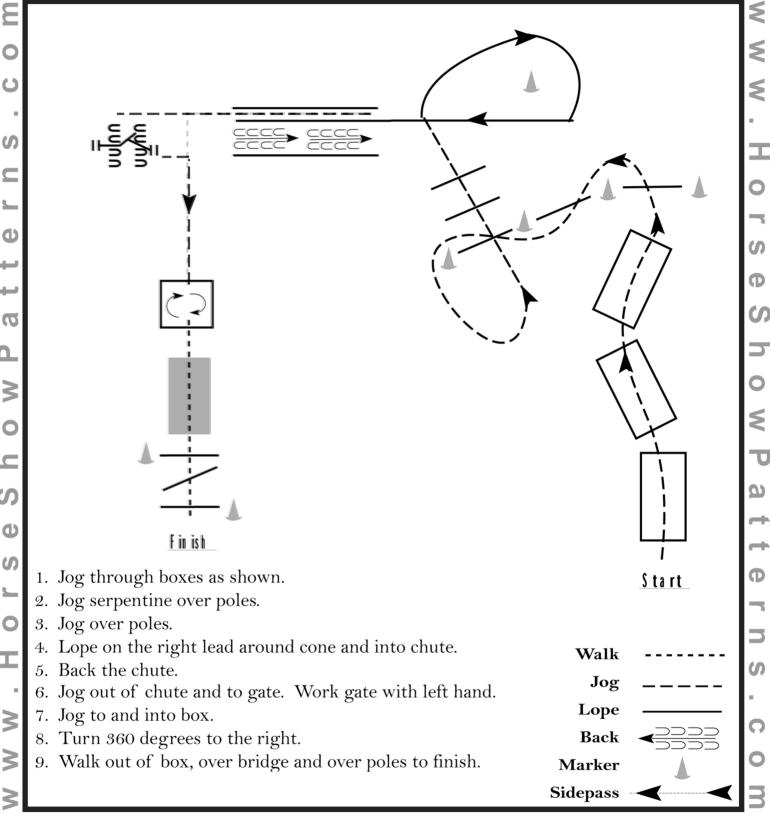

Trail (LV 1)

Show Date: 07/04/2025

C

S

Ð

des.

5

3

C

S

Ū

0

Т

>

>



#### Pattern Provided by:

[T/1-45]

Trail (Walk-Trot)

Show Date: 07/04/2025



#### Pattern Provided by:

[T/WT-45]

The Judges ©2025 HorseShowPatterns.com. All Rights Reserved.

Trail (LV 2 & LV 3)

Show Date: 07/04/2025



#### Pattern Provided by:

The Judges

©2025 HorseShowPatterns.com. All Rights Reserved.

Trail (Youth 9U Walk-Trot)

Show Date: 07/06/2025



#### Pattern Provided by:

The Judges

©2025 HorseShowPatterns.com. All Rights Reserved.

Trail (LV 1)

Show Date: 07/06/2025

C

5

U

-

-

G

0

S h o w

Ð

ທ

C

Т

3

3



#### **Pattern Provided by:**

The Judges

Trail (LV 2 & LV 3)

Show Date: 07/06/2025



**Pattern Provided by:** 

[T/3-53]

©2025 HorseShowPatterns.com. All Rights Reserved.

The Judges