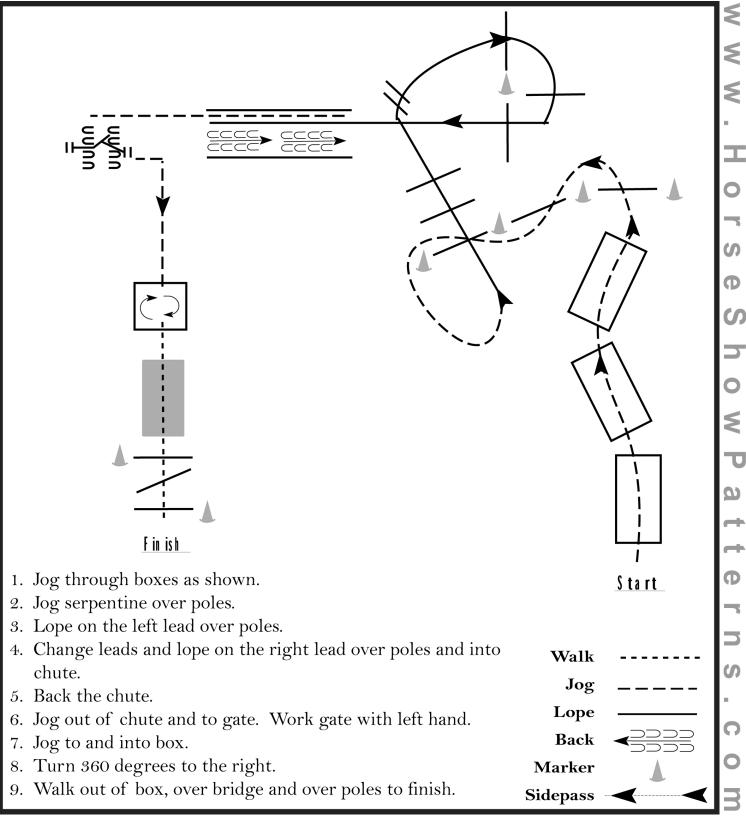

#### Pattern Provided by:

[T/WT-45]

The Judges ©2025 HorseShowPatterns.com. All Rights Reserved.

Trail (LV 2 & LV 3)

Show Date: 07/04/2025