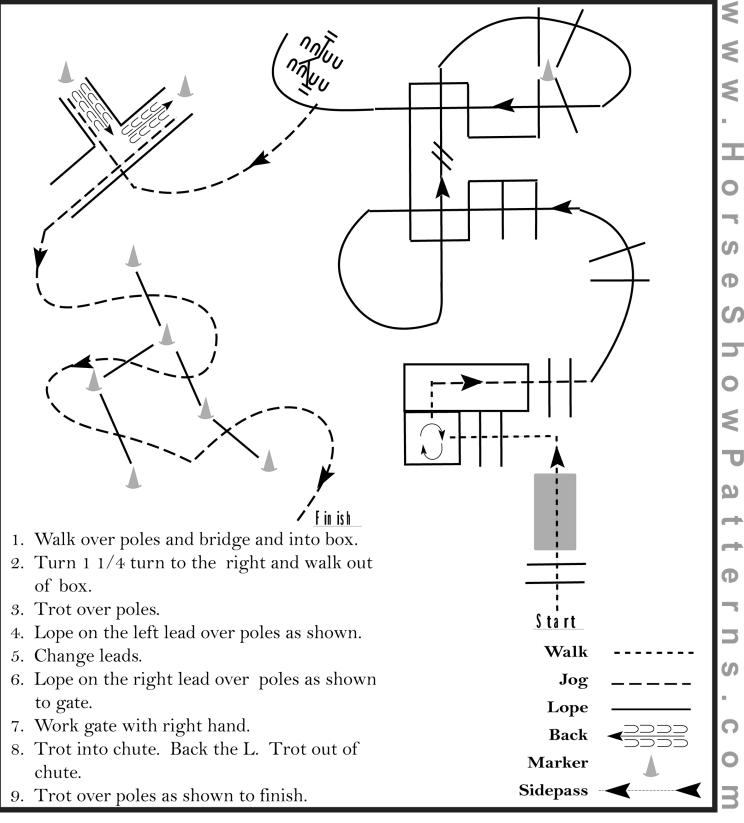

#### Pattern Provided by:

[T/WT-45]

The Judges ©2025 HorseShowPatterns.com. All Rights Reserved.

Trail (LV 2 & LV 3)

Show Date: 07/04/2025

-

-

G

0

S h o w

Ð

ທ

C

Т

3

3