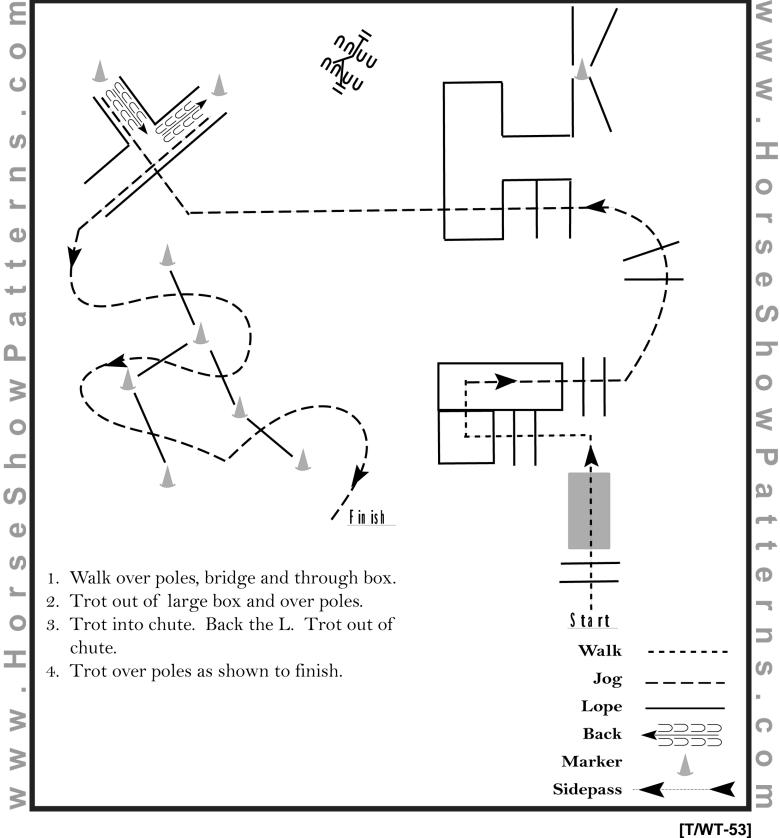

#### **Pattern Provided by:**

The Judges

Trail (LV 2 & LV 3)

Show Date: 07/06/2025

**Pattern Provided by:** 

[T/3-53]

©2025 HorseShowPatterns.com. All Rights Reserved.

The Judges