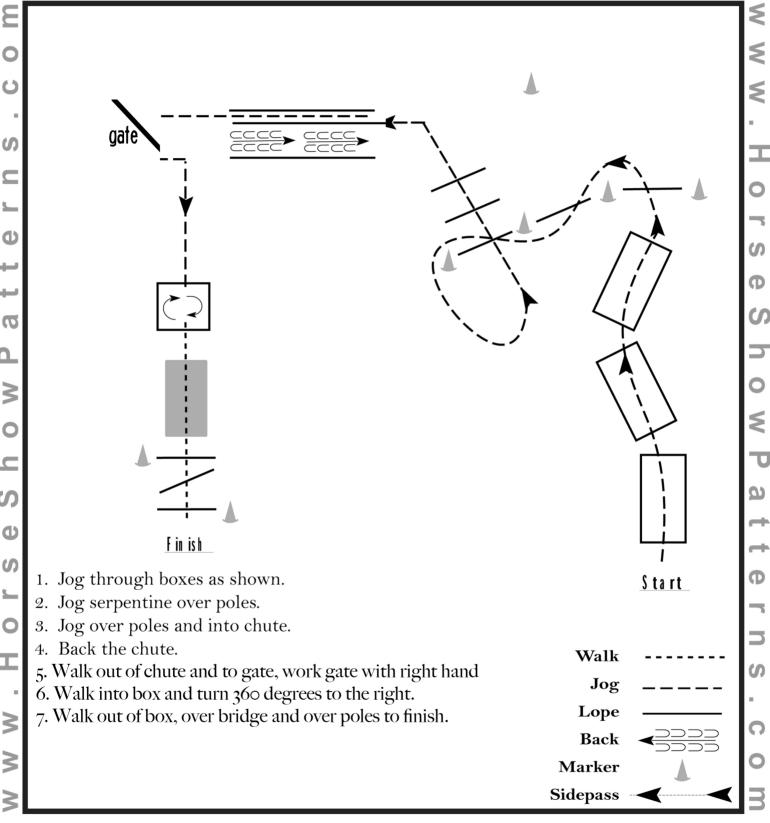

Trail (LV 1)

Show Date: 07/04/2025

C

S

Ð

des.

5

3

C

S

Ū

0

Т

>

>



#### Pattern Provided by:

[T/1-45]

Trail (Walk-Trot)

Show Date: 07/04/2025



#### Pattern Provided by:

[T/WT-45]

The Judges ©2025 HorseShowPatterns.com. All Rights Reserved.

Trail (LV 2 & LV 3)

Show Date: 07/04/2025



#### Pattern Provided by:

The Judges

©2025 HorseShowPatterns.com. All Rights Reserved.

Trail (Youth 9U Walk-Trot)

Show Date: 07/06/2025



#### Pattern Provided by:

The Judges

©2025 HorseShowPatterns.com. All Rights Reserved.

Trail (LV 1)

Show Date: 07/06/2025

C

5

U

-

-

G

0

S h o w

Ð

ທ

C

Т

3

3



#### **Pattern Provided by:**

The Judges

Trail (LV 2 & LV 3)

Show Date: 07/06/2025



**Pattern Provided by:** 

[T/3-53]

©2025 HorseShowPatterns.com. All Rights Reserved.

The Judges